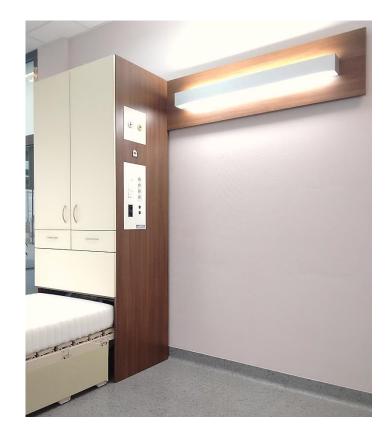

#### Specification:

- Aluminium frame mounted directly on the wall
- mBOX consisting of 3 independent ducts to plug in all necessary media
- Horizontal lighting frame made of brushed aluminium
- AmbientLight located on the frame
- Cabinet with folding bed for accompanying person
- Length: single unit with cabinet 2430mm (1500 + 930mm)
- Height of cabinet: 2480mm
- Depth with cabinet: 680 mm: depth of unit above bed 128 mm
- Dimensions with folded bed: ~2600mm

#### Standard equipment for hospital rooms:

- 1. Medical gases outlets: 2 x (02 and VAC)
- 2. Electrical sockets: 3 x (230V/50Hz)
- 3. Equipotential socket: 1 x
- 4. RJ45 cat.6 socket for IT: 1 x
- 5. Mounting holes for nurse call system
- 6. Indirect light 2x28W: switch on the unit
- 7. Direct light 1x28W: switch on the unit
- 8. LED AmbientLight 2x4,8W LED: switch on the unit