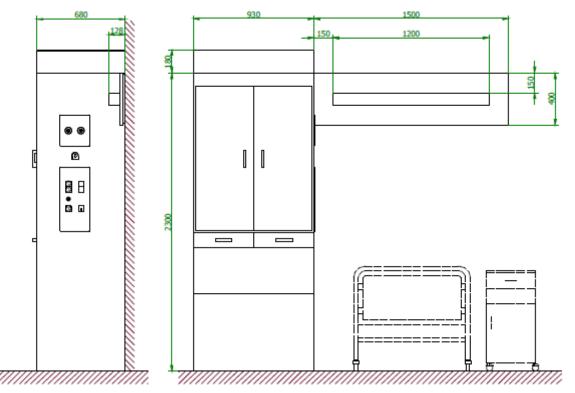

#### Specification:

- Aluminium frame mounted directly on the wall
- mBOX consisting of 3 independent ducts to plug in all necessary media
- Horizontal lighting frame made of brushed aluminium
- AmbientLight located on the frame
- Cabinet with folding bed for accompanying person
- Length: single unit with cabinet 2430mm (1500 + 930mm)
- Height of cabinet: 2480mm
- Depth with cabinet: 680 mm: depth of unit above bed 128 mm
- Dimensions with folded bed: ~2600mm

#### Standard equipment for hospital rooms:

- 1. Medical gases outlets: 2 x (02 and VAC)
- 2. Electrical sockets: 3 x (230V/50Hz)
- 3. Equipotential socket: 1 x
- 4. RJ45 cat.6 socket for IT: 1 x
- 5. Mounting holes for nurse call system
- 6. Indirect light 2x28W: switch on the unit
- 7. Direct light 1x28W: switch on the unit
- 8. LED AmbientLight 2x4,8W LED: switch on the unit